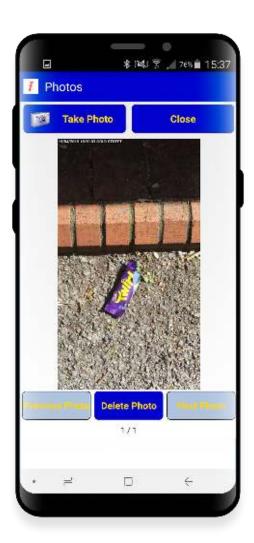

# High-quality images

3sixty Environmental allows you to take high quality photos that are stamped with date, time and location for accuracy.