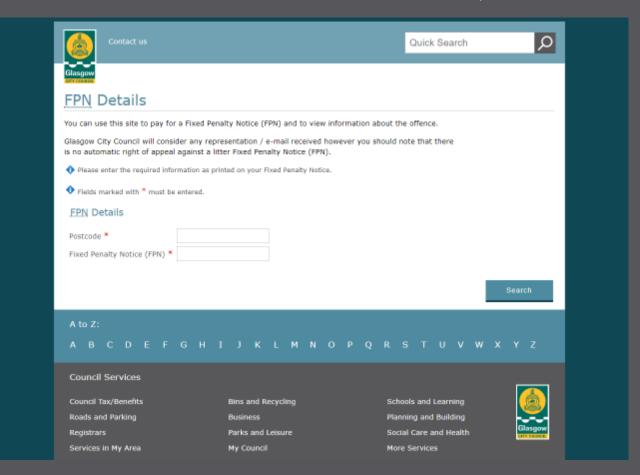

# 3SIXTY ENVIRONMENTAL: CITIZEN

3SIXTY ENVIRONMENTAL HAS A DEDICATED WEB PORTAL FOR THE PUBLIC - 3SIXTY CITIZEN. 3SIXTY CITIZEN ALLOWS THE PUBLIC TO INSTANTLY PAY THEIR FPN, REVIEW EVIDENCE OR CONTACT THE COUNCIL ONLINE. THE PORTAL IS TAILORED TO MATCH THE 'LOOK AND FEEL' OF THE COUNCIL'S OWN WEBSITE

# Secure and easy to use

The citizen is required to enter their FPN number and postcode before proceeding, thus ensuring the security of personal details. Citizens are also not required to set up an account or register to use the portal meaning that payment can be made quickly and efficiently.