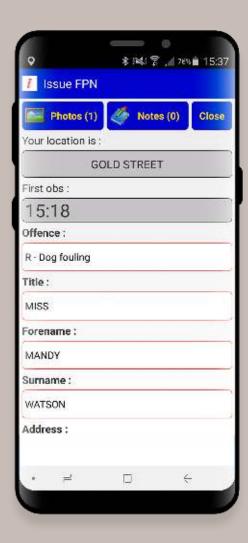

# 3SIXTY ENVIRONMENTAL: FPN ISSUE

3SIXTY ENVIRONMENTAL IS THE MOST COMPREHENSIVE DEDICATED ENVIRONMENTAL ENFORCEMENT SOFTWARE AVAILABLE FOR HHCS. IT IS DESIGNED TO ISSUE FPNS IN ACCORDANCE WITH LEGISLATION AND GUIDANCE AND IS FULLY INTEGRATED WITH THE BACK-OFFICE 3SIXTY SYSTEM.

# Configurable prompts and set-up

The system is fully customisable to meet your policies and requirements, even down to the prompts and offences that appear on the HHC. Enhanced drop- down lists ensure that manual entry by keystroke is kept to a minimum - thereby reducing the incidence of errors and making the issuing of an FPN faster than ever before!

#### Fase of use

No prior experience of using HHCs is necessary to use 3sixty Environmental. The user friendly software prompts the environmental officer through every step of issuing the notice. The software will prompt the officer for:

- offender name and address
- offender date of birth
- offender gender
- guardian name and address (if offender is underage)
- litter type and whether this is part of a school campaign