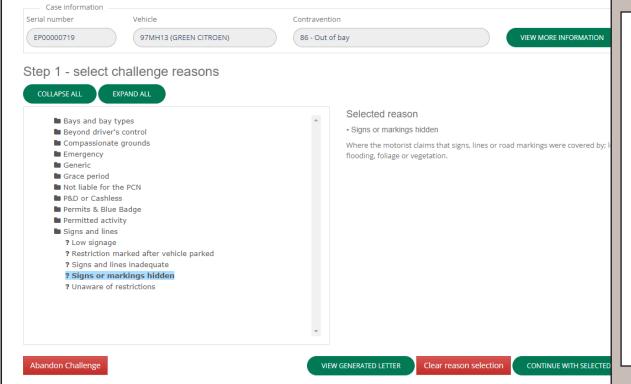

Users can view relevant case and permit information from the LetterSmarti window. Intelligent recognition of case status enables LetterSmarti to automatically

input the correct information letter based on a PCN's current position in the legislative process, and will notify the reader of the next step.

Easily Manage Complicated Challenges
Users can select multiple challenge
reasons to respond to in one letter. Where
a challenge contains more than one reason,
LetterSmarti provides a point by point
explanation of the resolution for the citizen.
Users can search from a list of challenge
reasons by typing keywords into a search
box, however contravention-specific
reasons will display at the top of the list.