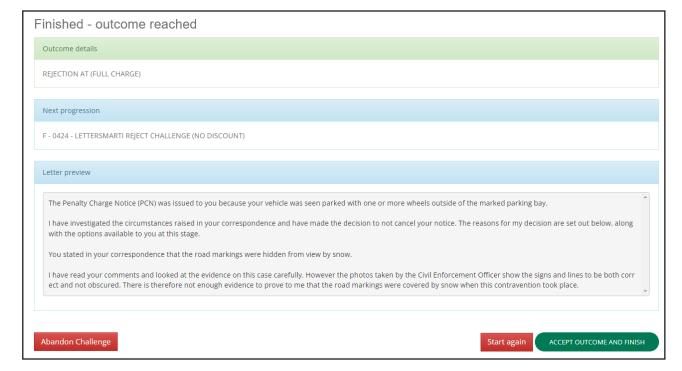

#### Letter preview

The Penalty Charge Notice (PCN) was issued to you because your vehicle was seen parked with one or more wheels outside of the marked parking bay.

I have investigated the circumstances raised in your correspondence and have made the decision to not cancel your notice. The reasons for my decision are set out below, along with the options available to you at this stage.

You stated in your correspondence that the road markings were hidden from view by snow.

I have read your comments and looked at the evidence on this case carefully. However the photos taken by the Civil Enforcement Officer show the signs and lines to be both correct and not obscured. There is therefore not enough evidence to prove to me that the road markings were covered by snow when this contravention took place.