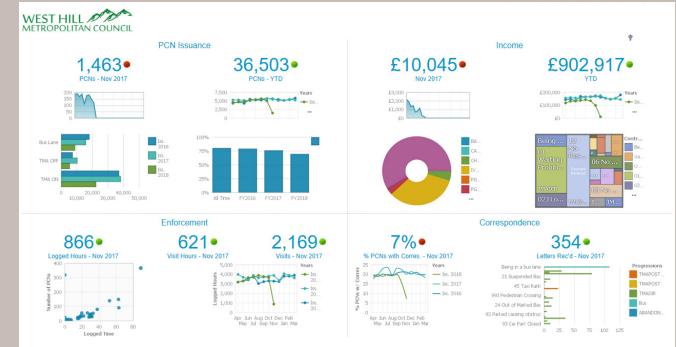

### POWERCUBE: MANAGEMENT REPORTING

A COMPREHENSIVE, WEB-BASED REPORTING SUITE WILL ALLOW THE COUNCIL TO INCREASE EFFICIENCY AND TO ALLOCATE SCARCE RESOURCES TO WHERE THEY ARE MOST NEEDED. POWERCUBE ALLOWS MANAGERS TO CREATE THEIR OWN REPORTS AND USE THEIR DATA INTELLIGENTLY TO IDENTIFY TRENDS AND SOLVE PROBLEMS.

#### Drill-down on data

Powercube generates 'dynamic reports' to enable users to formulate strategy by providing visual analysis of trends and changes that are easy to interpret.

#### Monitor KPIs

Powercube enables managers to quickly access high-level performance information 'at a glance' and make appropriate, informed decisions

#### Management dashboards

These can be created using drag and drop on mobile device or desktop